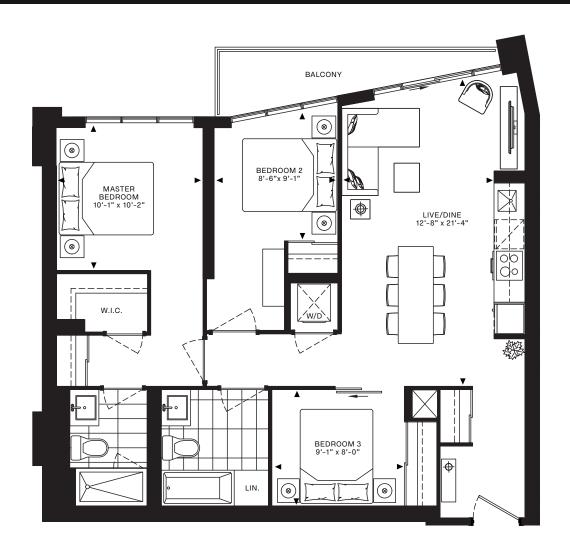

## Roseland

3 bedroom

interior: 982 sq.ft. exterior: 60 sq.ft. total: 1,042 sq.ft.

DellisDon

Floor plans are intended to give a general indication of the proposed layout only. All images and dimensions are not intended to form part of any agreement. Dimensions and layouts are not exact, actual useable room sizes may vary. Furniture and fixture representations are for illustration purposes only and do not reflect electrical plans for the suite. Suites are sold untrunished. Tile patterns may vary. Window sizes and locations may vary. Features, finishes, sizes and specifications are subject to change without notice. Balcony configurations and sizes vary based on location. E. & O.E.