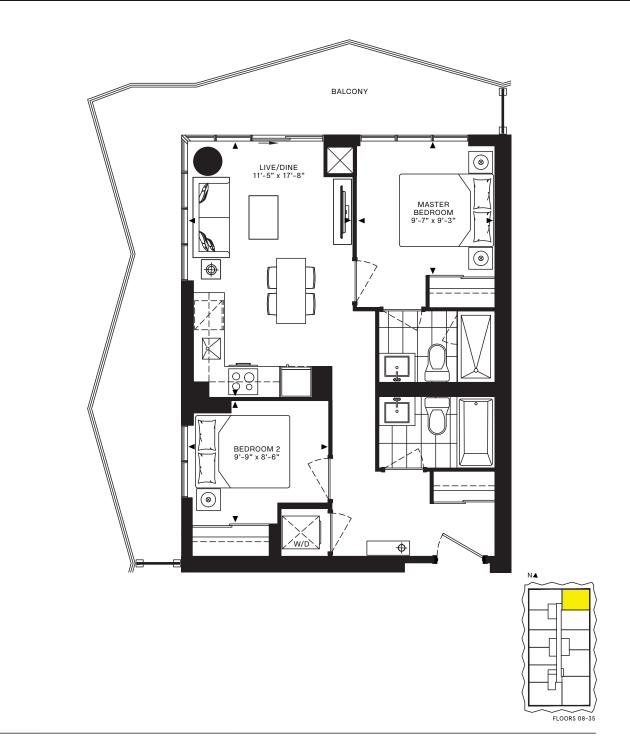

exterior: 654 sq.ft. exterior: 275 sq.ft. total: 929 sq.ft.





Floor plans are intended to give a general indication of the proposed layout only. All images and dimensions are not intended to form part of any agreement. Dimensions and layouts are not exact, actual useable room sizes may vary. Furniture and fixture representations are for illustration purposes only and do not reflect electrical plans for the suite. Suites are sold unfurnished. Tile patterns may vary. Mindow sizes and locations may vary. Features, finishes, sizes and specifications are subject to change without notice. Balcony configurations and sizes vary based on location. E. & O.E.

🗩 EllisDon





2 bedroom

interior: 689 sq.ft. exterior: 295 sq.ft. total: 984 sq.ft.







DellisDon

Floor plans are intended to give a general indication of the proposed layout only. All images a