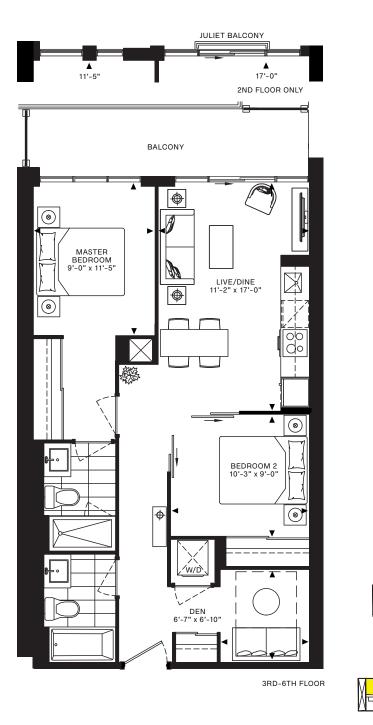

geh interior: 969 sq.ft. 3 bedroom

exterior: 60 sq.ft. total: 1,029 sq.ft.

FLOORS 04 - 06

Floor plans are intended to give a general indication of the proposed layout only. All images and dimensions are not intended to form part of any agreement. Dimensions and layouts are not exact, actual useable room sizes may vary. Furniture and fixture representations are for illustration purposes only and do not reflect electrical plans for the suite. Suites are sold untrimished. Tile patterns may vary, Window sizes and locations may vary. Features, finishes, sizes and specifications are subject to change without notice. Balcony configurations and sizes vary based on location. E. & O.E.