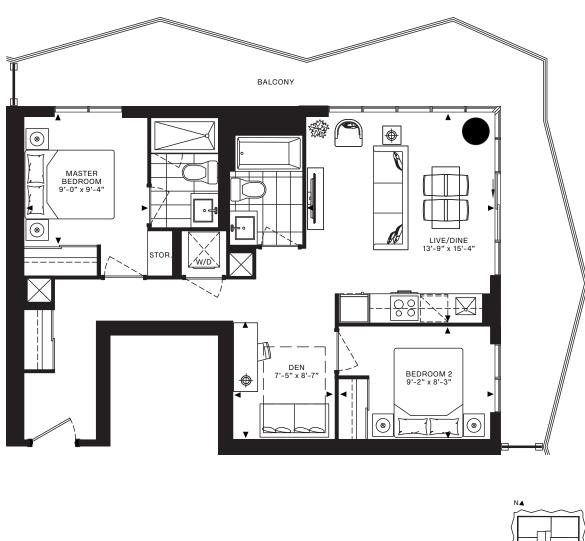

interior: 925 sq.ft. exterior: 320 sq.ft. total: 1,245 sq.ft.

FLOORS 09, 11-15, 17-25, 27, 29-35

DellisDon

Floor plans are intended to give a general indication of the proposed layout only. All images and dimensions are not intended to form part of any agreement. Dimensions and layouts are not exact, actual useable room sizes may vary. Furniture and fixture representations are for illustration purposes only and do not reflect electrical plans for the suite. Suites are sold unfurnished. Tile patterns may vary. Window sizes and locations may vary. Features, finishes, sizes and specifications are subject to change without notice. Baloony configurations and sizes vary based on location. E. & O.E.