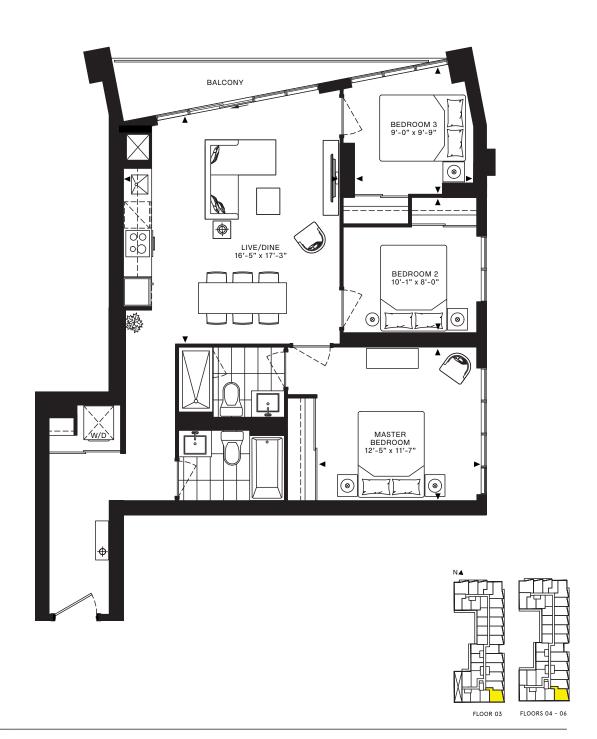

geh interior: 969 sq.ft. 3 bedroom

exterior: 60 sq.ft. total: 1,029 sq.ft.

FLOORS 04 - 06

Floor plans are intended to give a general indication of the proposed layout only. All images and dimensions are not intended to form part of any agreement. Dimensions and layouts are not exact, actual useable room sizes may vary. Furniture and fixture representations are for illustration purposes only and do not reflect electrical plans for the suite. Suites are sold untrimished. Tile patterns may vary, Window sizes and locations may vary. Features, finishes, sizes and specifications are subject to change without notice. Balcony configurations and sizes vary based on location. E. & O.E.