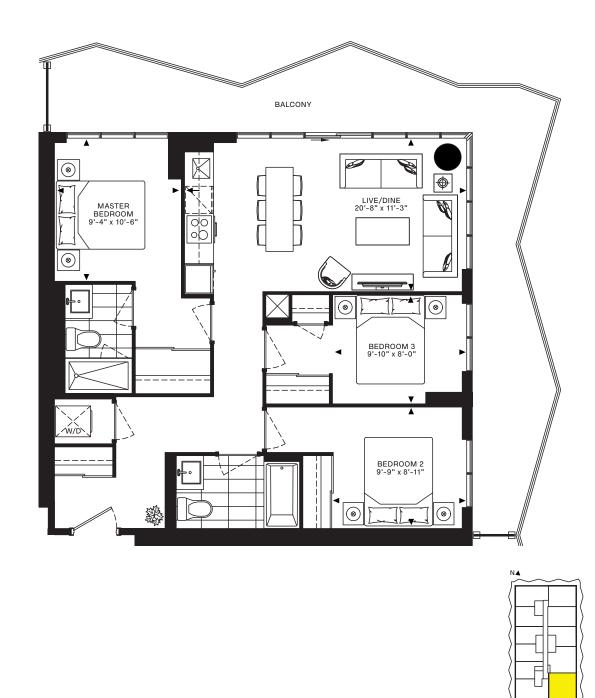

interior: 925 sq.ft. exterior: 320 sq.ft. total: 1,245 sq.ft.

FLOORS 09, 11-15, 17-25, 27, 29-35

DellisDon

Floor plans are intended to give a general indication of the proposed layout only. All images and dimensions are not intended to form part of any agreement. Dimensions and layouts are not exact, actual useable room sizes may vary. Furniture and fixture representations are for illustration purposes only and do not reflect electrical plans for the suite. Suites are sold unfurnished. Tile patterns may vary. Window sizes and locations may vary. Features, finishes, sizes and specifications are subject to change without notice. Baloony configurations and sizes vary based on location. E. & O.E.