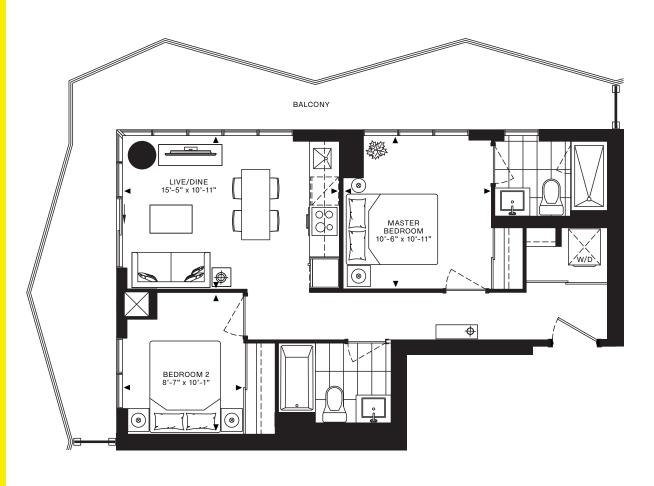

exterior: 654 sq.ft. exterior: 275 sq.ft. total: 929 sq.ft.





Floor plans are intended to give a general indication of the proposed layout only. All images and dimensions are not intended to form part of any agreement. Dimensions and layouts are not exact, actual useable room sizes may vary. Furniture and fixture representations are for illustration purposes only and do not reflect electrical plans for the suite. Suites are sold unfurnished. Tile patterns may vary. Mindow sizes and locations may vary. Features, finishes, sizes and specifications are subject to change without notice. Balcony configurations and sizes vary based on location. E. & O.E.

🗩 EllisDon





2 bedroom

interior: 689 sq.ft. exterior: 295 sq.ft. total: 984 sq.ft.







DellisDon

Floor plans are intended to give a general indication of the proposed layout only. All images and dimensions are not intended to form part of any agreement. Dimensions and layouts are not exact, actual useable room sizes may vary. Furniture and fixture representations are for illustration purposes only and do not reflect electrical plans for the suite. Suites are sold untrunished. Tile patterns may vary. Window sizes and locations may vary. Features, finishes, sizes and specifications are subject to change without notice. Balcony configurations and sizes vary based on location. E. & O.E.











DellisDon

Floor plans are intended to give a general indication of the proposed layout only. All images and dimensions are not intended to form part of any agreement. Dimension