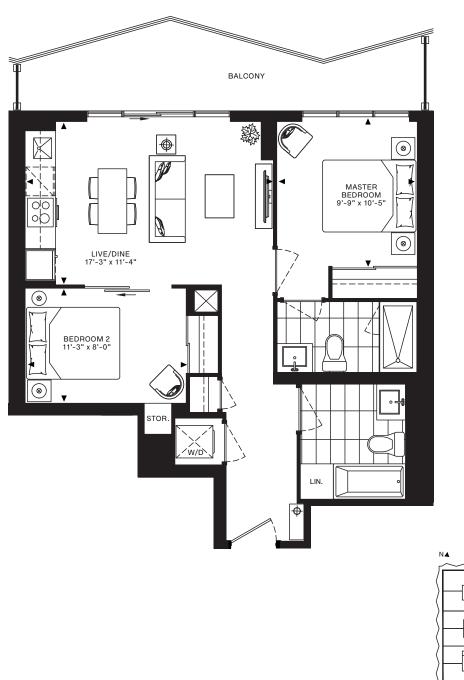

🗩 EllisDon

2 bedroom

interior: 689 sq.ft. exterior: 295 sq.ft. total: 984 sq.ft.

DellisDon

Floor plans are intended to give a general indication of the proposed layout only. All images and dimensions are not intended to form part of any agreement. Dimensions and layouts are not exact, actual useable room sizes may vary. Furniture and fixture representations are for illustration purposes only and do not reflect electrical plans for the suite. Suites are sold untrunished. Tile patterns may vary. Window sizes and locations may vary. Features, finishes, sizes and specifications are subject to change without notice. Balcony configurations and sizes vary based on location. E. & O.E.