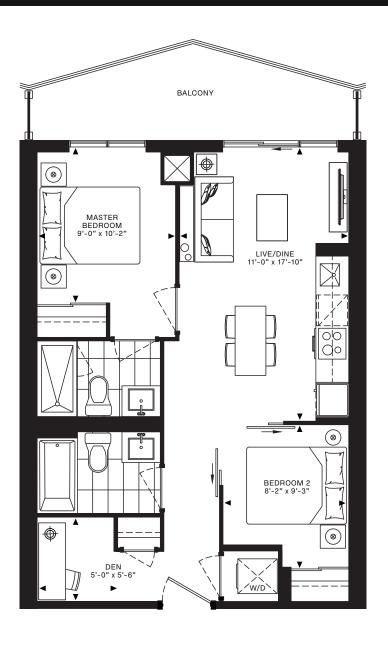

2 bedroom + den

interior: 648 sq.ft. exterior: 105 sq.ft. total: 753 sq.ft.

DellisDon

Floor plans are intended to give a general indication of the proposed layout only. All images and dimensions are not intended to form part of any agreement. Dimensions and layouts are not exact, actual useable room sizes may vary. Furniture and fixture representations are for illustration purposes only and do not reflect electrical plans for the suite. Suites are sold unfurnished. Tile patterns may vary. Window sizes and locations may vary. Features, finishes, sizes and specifications are subject to change without notice. Balcony configurations and sizes vary based on location. E. & O.E.