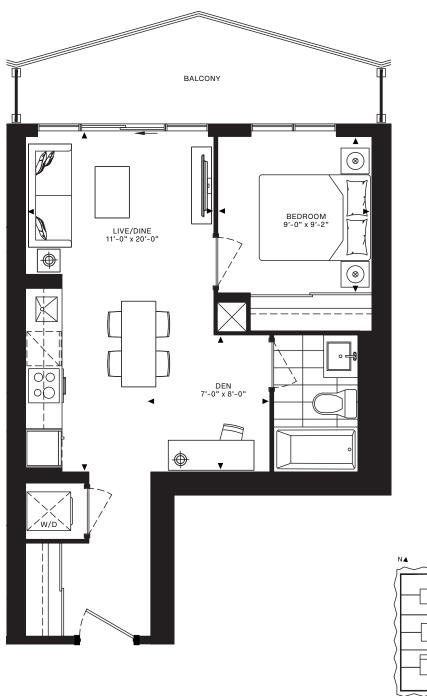

FLOORS 04-06

FLOOR 03

total: 625-630 sq.ft.

DellisDon

interior: 543 sq.ft. exterior: 105 sq.ft. total: 648 sq.ft.

FLOORS 08-35

Floor plans are intended to give a general indication of the proposed layout only. All images and dimensions are not intended to form part of any agreement. Dimensions and layouts are not exact, actual useable room sizes may vary. Furniture and fixture representations are for illustration purposes only and do not reflect electrical plans for the suite. Suites are sold untrinshed. Tile patterns may vary. Window sizes and locations may vary. Features, finishes, sizes and specifications are subject to change without notice. Balcony configurations and sizes vary based on location. E. & O.E.