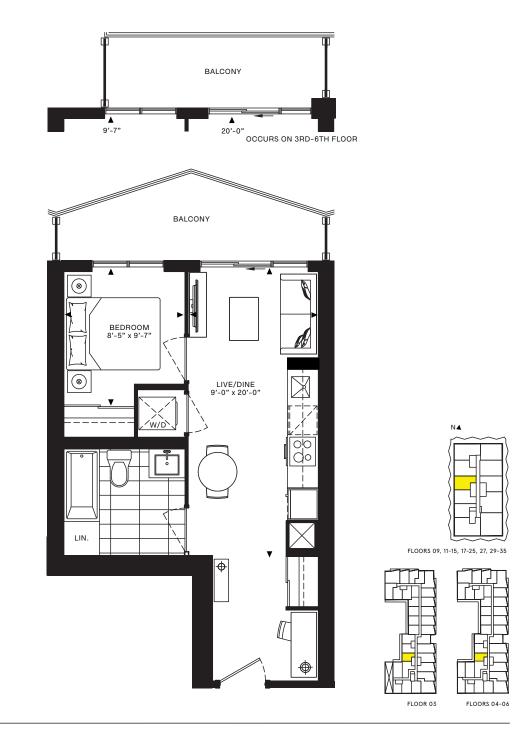

FLOORS 04-06

FLOOR 03

total: 625-630 sq.ft.

DellisDon

interior: 543 sq.ft. exterior: 105 sq.ft. total: 648 sq.ft.

FLOORS 08-35

Floor plans are intended to give a general indication of the proposed layout only. All images and dimensions are not intended to form part of any agreement. Dimensions and layouts are not exact, actual useable room sizes may vary. Furniture and fixture representations are for illustration purposes only and do not reflect electrical plans for the suite. Suites are sold untrinshed. Tile patterns may vary. Window sizes and locations may vary. Features, finishes, sizes and specifications are subject to change without notice. Balcony configurations and sizes vary based on location. E. & O.E.