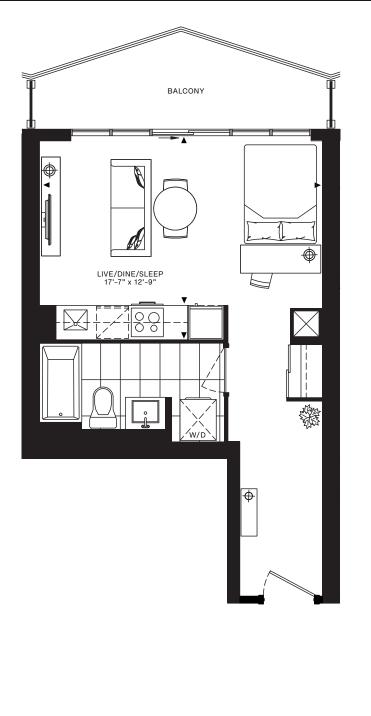

Chelsea

Studio

interior: 440 sq.ft. exterior: 90 sq.ft. total: 530 sq.ft.

DellisDon

1 bedroom

interior: 468-479 sq.ft. exterior: 90 sq.ft. total: 558-569 sq.ft.

OCCURS ON 9th, 18th and 27th Floor (REVERSED SUITE)

OCCURS ON 8th, 10th, 16th, 26th, 28th Floor

DellisDon

FLOORS 08-35

FLOORS 09, 18, & 27

exterior: 75-90 sq.ft. total: 554-569 sq.ft.

DellisDon

DellisDon

Floor plans are intended to give a general indication of the proposed layout only. All images and dimensions are not intended to form part of any agreement. Dimensions and layouts are not exact, actual useable room sizes may vary. Furniture and fixture representations are for illustration purposes only and do not reflect electrical plans for the suite. Suites are sold unfurnished. Tile patterns may vary. Window sizes and specifications are subject to change without notice. Unit sizes and balcony/terrace sizes vary based on floor and suite location. E. & O.E.