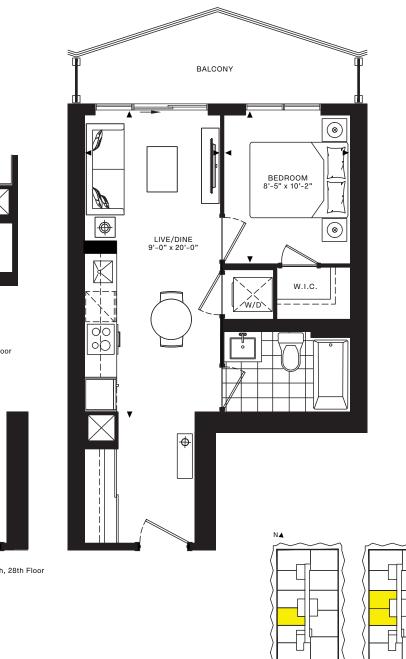

OCCURS ON 8th, 10th, 16th, 26th, 28th Floor

DellisDon

FLOORS 08-35

FLOORS 09, 18, & 27

exterior: 75-90 sq.ft. total: 554-569 sq.ft.

DellisDon

DellisDon

Floor plans are intended to give a general indication of the proposed layout only. All images and dimensions are not intended to form part of any agreement. Dimensions and layouts are not exact, actual useable room sizes may vary. Furniture and fixture representations are for illustration purposes only and do not reflect electrical plans for the suite. Suites are sold unfurnished. Tile patterns may vary. Window sizes and specifications are subject to change without notice. Unit sizes and balcony/terrace sizes vary based on floor and suite location. E. & O.E.