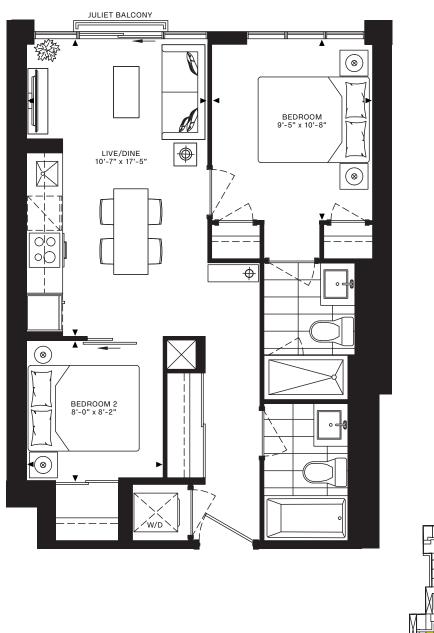

## Alexander

2 bedroom

interior: 642-662 sq.ft. exterior: 55 sq.ft. total: 697-717 sq.ft.

DellisDon