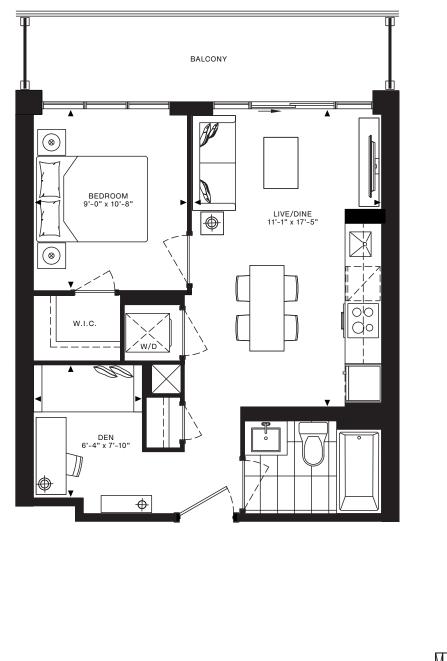

## Alexander

2 bedroom

interior: 642-662 sq.ft. exterior: 55 sq.ft. total: 697-717 sq.ft.

DellisDon