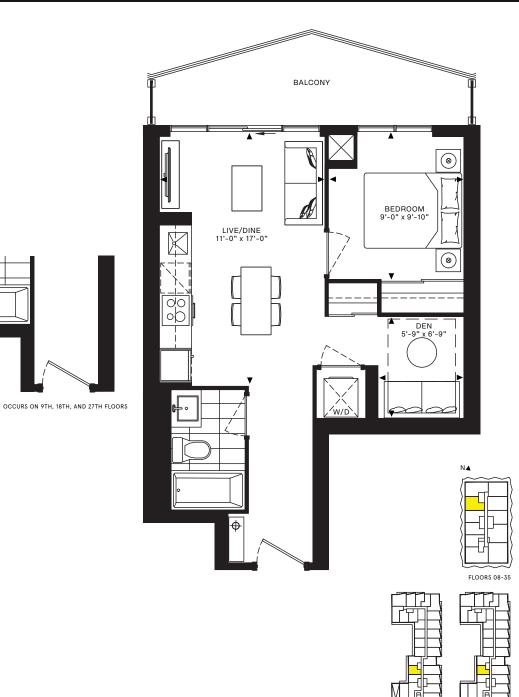

Chelsea

Studio

interior: 440 sq.ft. exterior: 90 sq.ft. total: 530 sq.ft.

DellisDon

1 bedroom

interior: 468-479 sq.ft. exterior: 90 sq.ft. total: 558-569 sq.ft.

OCCURS ON 9th, 18th and 27th Floor (REVERSED SUITE)

OCCURS ON 8th, 10th, 16th, 26th, 28th Floor

DellisDon

FLOORS 08-35

FLOORS 09, 18, & 27

exterior: 75-90 sq.ft. total: 554-569 sq.ft.

DellisDon

DellisDon

Floor plans are intended to give a general indication of the proposed layout only. All images and dimensions are not intended to form part of any agreement. Dimensions and layouts are not exact, actual useable room sizes may vary. Furniture and fixture representations are for illustration purposes only and do not reflect electrical plans for the suite. Suites are sold unfurnished. Tile patterns may vary. Window sizes and specifications are subject to change without notice. Unit sizes and balcony/terrace sizes vary based on floor and suite location. E. & O.E.