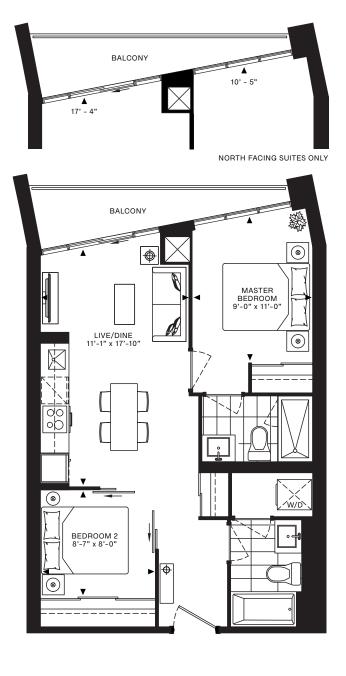

FLOORS 04-06

FLOOR 03

total: 625-630 sq.ft.

DellisDon

interior: 543 sq.ft. exterior: 105 sq.ft. total: 648 sq.ft.

FLOORS 08-35

Floor plans are intended to give a general indication of the proposed layout only. All images and dimensions are not intended to form part of any agreement. Dimensions and layouts are not exact, actual useable room sizes may vary. Furniture and fixture representations are for illustration purposes only and do not reflect electrical plans for the suite. Suites are sold untrinshed. Tile patterns may vary. Window sizes and locations may vary. Features, finishes, sizes and specifications are subject to change without notice. Balcony configurations and sizes vary based on location. E. & O.E.