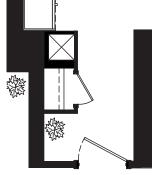

Chelsea

Studio

interior: 440 sq.ft. exterior: 90 sq.ft. total: 530 sq.ft.

DellisDon

1 bedroom

interior: 468-479 sq.ft. exterior: 90 sq.ft. total: 558-569 sq.ft.

OCCURS ON 9th, 18th and 27th Floor (REVERSED SUITE)

OCCURS ON 8th, 10th, 16th, 26th, 28th Floor

DellisDon

FLOORS 08-35

FLOORS 09, 18, & 27

exterior: 75-90 sq.ft. total: 554-569 sq.ft.

DellisDon

DellisDon

Floor plans are intended to give a general indication of the proposed layout only. All images and dimensions are not intended to form part of any agreement. Dimensions and layouts are not exact, actual useable room sizes may vary. Furniture and fixture representations are for illustration purposes only and do not reflect electrical plans for the suite. Suites are sold unfurnished. Tile patterns may vary. Window sizes and specifications are subject to change without notice. Unit sizes and balcony/terrace sizes vary based on floor and suite location. E. & O.E.